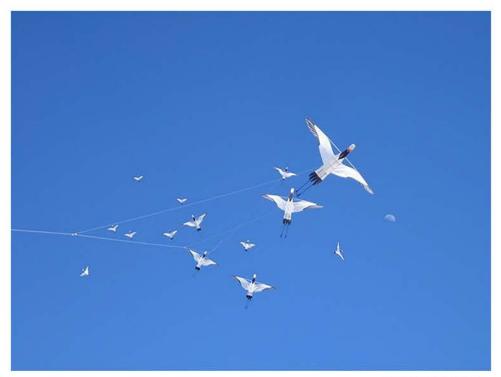

Photo: Sara Jane Boyers

# The Kites of Tyrus Wong Exhibit — Trip to Malibu City Hall

Tuesday, July 25, 2017 Malibu City Hall 23825 Stuart Ranch Rd, Malibu, CA 90265

Members of the CHSSC are invited to come join us, photographer Sara Jane Boyers, and Kim Wong, Tyrus' youngest daughter, for a special gallery walk of Boyers' photography exhibit featuring Tyrus Wong and his kites titled, Go Fly a Kite: Saturdays at the Beach with Tyrus Wong. Some of Tyrus' actual kites are featured in this exhibit.

If you are interested in participating in this outing, please RSVP with us at chssc@hotmail.com. If you wish to carpool with us, or are willing to be a carpool driver, please also email us at the above address. We plan to leave CHSSC headquarters that morning at 9:45 AM. Arrangements are being made for a group lunch in the Malibu area before returning to L.A.

The exhibition runs through July 28, 2017. The gallery is in the City of Malibu's City Hall, which is open Monday through Friday, from 7:30 AM to 5:30 PM. We encourage everyone to go see the exhibit before it ends.