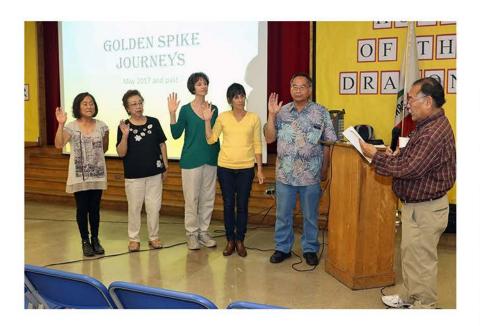

## Golden Spike Journeys

We began our last monthly meeting with the traditional swearing in of our new board members for 2017-2018. Following our short ceremony, CHSSC members Gordon Hom, Eugene Moy, and Susan Sing shared their trip to Promontory, Utah to participate in Corky Lee's "photographic act of justice" and commemorate the driving of the ceremonial Golden Spike 148 years ago. During the presentation, Eugene, Gordon and Susan shared a collection of photos captured during the event, photos capturing bits of Chinese American history in their side journeys, and photos of trips the CHSSC made in 1998 and 1999 to commemorate the Golden Spike. By highlighting the significance of this event and journey, we hope that you too will be inspired to join the CHSSC on the journey to celebrate the 150th anniversary of the joining of the transcontinental rails in Promontory, Utah in 2019.