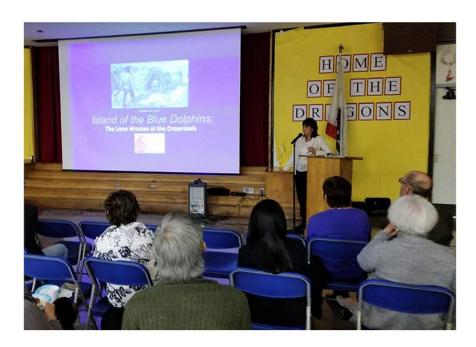

# November Monthly Meeting Island of the Blue Dolphins: The Lone Woman at the Crossroads by Linda Bentz

Linda Bentz was the speaker for the November monthly meeting. She spoke about her latest research pertaining to the historical account of the award-winning book *Island of the Blue Dolphins*. The book, a fictionalized account, describes the life of a girl who lived alone on San Nicolas Island from 1835 to 1853. Historical literature refers to the heroine of the book as the Lone Woman, and suggests that she lived alone on the island for 18 years.

This work is supported by Californian Humanities who awarded historians Susan Morris, Robert Schwemmer and Mrs. Bentz a grant to investigate commerce on San Nicolas Island between 1835 and 1853. During the lecture, Linda described a variety of events that occurred on the island during the Lone Woman's tenure. These include otter hunting, smuggling, whaling, and survey activities. Linda and the team are also attempting to determine if Chinese abalone fishermen were on San Nicolas Island between 1835 and 1853. This research is on going and future information will be uncovered at the Huntington Library, the California Historical Society and among records produced during California's Mexican period. Ultimately, information gleaned from this research will be developed into curriculum, and uploaded onto the Lone Woman Digital Archives sponsored by the National Park Service.

November 1, the day of the monthly meeting, was the seventh game of the World Series played at Dodger Stadium. Over thirty people attended the meeting and completed surveys afterwards. We were delighted that Felicia Kelley, Project & Evaluation Director with California Humanities, attended the meeting as was well. Thank you all for braving the traffic and congestion to attend the lecture. Your support of the CHSSC is deeply appreciated!