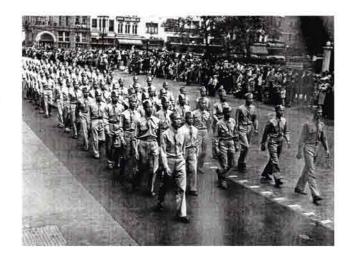

# Salute to WWII Flying Tigers in China

Presentation by Pedro Chan

Wednesday, October 7, 2015 - 6:30 p.m.

Castelar Elementary School

840 Yale Street, Los Angeles, CA 90012

Free parking - enter via College Street

"Flying Tigers" is the general name for The American Volunteer Groups (AVG), China Air Task Force (CATF) and the Fourteenth Army Air Force (14th AAF). They were all under the command of General Claire Lee Chennault to aid China against the invading Japanese.

On December 7, 1941, Japan attacked Pearl Harbor, which led the United States' entry into WWII. The U.S. and China became allies. Therefore, the volunteer AVG was disbanded and the CATF of the U.S. Army Air Forces, officially took over air operations in China. In early March, 1943, the 14th AAF was activated and replaced the CATF.

The Flying Tigers gradually controlled the sky and gained air superiority, finally winning the war! Today, the legacy of the heroic Flying Tigers still lives on and will be remembered for the better relations of U.S. and China.