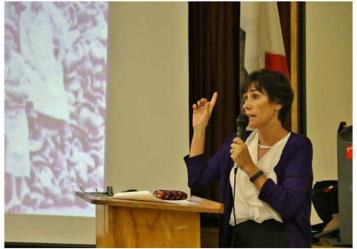

# Salute to WWII Flying Tigers in China

Presentation by Pedro Chan

Wednesday, October 7, 2015 - 6:30 p.m.

Castelar Elementary School

840 Yale Street, Los Angeles, CA 90012

Free parking - enter via College Street

Refreshments will be served

This event is free and open to the public

Since 2007, Pedro Chan has been collecting and donating thousands of Flying Tigers and WWII artifacts to both Chinese and American museums. Currently, he is serving as an adviser to the Pacific Aviation Museum, Pearl Harbor, Chinese American Museum of Los Angeles and Flying Tigers Historical Organization in the United States. He is also the Honorary Director of Kunming Flying Tigers Museum and advisor to the Zhijing Flying Tigers Museum, Hunan, China.

Chan is also the organizer of a photo exhibition of "Salute to WWII Flying Tigers in China", which debuted on Capitol Hill, Washington, DC in November 2014 and is currently on tour at a number of libraries and museums.